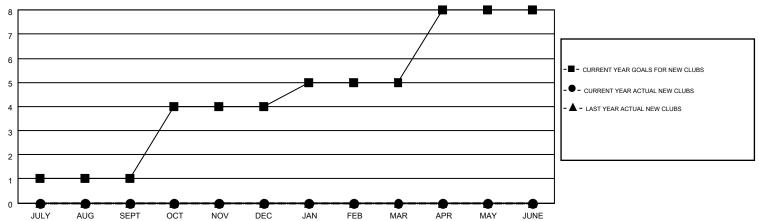

## GOALS AND ACTUAL NEW CLUBS CUMULATIVE

## MONTHLY MEMBERSHIP PROGRESS REPORT

Results as of: 4/30/2015

Multiple District 38

KENNETH SCHWOLS

**LOCATION: NEBRASKA** GMT CA 1

|               |                  | Clubs             |                  |                  | Members  RESULTS FOR 2014-2015 |                    |                                        |                    |                  |
|---------------|------------------|-------------------|------------------|------------------|--------------------------------|--------------------|----------------------------------------|--------------------|------------------|
|               | RESUI            | LTS FOR 2014-2015 | i                |                  |                                |                    |                                        |                    |                  |
| QUARTER       | NEW CLUB<br>GOAL | NEW CLUBS         | DROPPED<br>CLUBS | NET<br>GAIN/LOSS | QUARTER                        | NEW MEMBER<br>GOAL | CHARTER AND<br>NEW<br>MEMBERS<br>ADDED | DROPPED<br>MEMBERS | NET<br>GAIN/LOSS |
| JULY/AUG/SEPT | 1                | 0                 | 0                | 0                | JULY/AUG/SEPT                  | 42                 | 76                                     | 86                 | -10              |
| OCT/NOV/DEC   | 3                | 0                 | 1                | -1               | OCT/NOV/DEC                    | 163                | 75                                     | 95                 | -20              |
| JAN/FEB/MAR   | 1                | 0                 | 0                | 0                | JAN/FEB/MAR                    | 71                 | 81                                     | 73                 | 8                |
| APR/MAY/JUNE  | 3                | 0                 | 0                | 0                | APR/MAY/JUNE                   | 134                | 31                                     | 37                 | -6               |