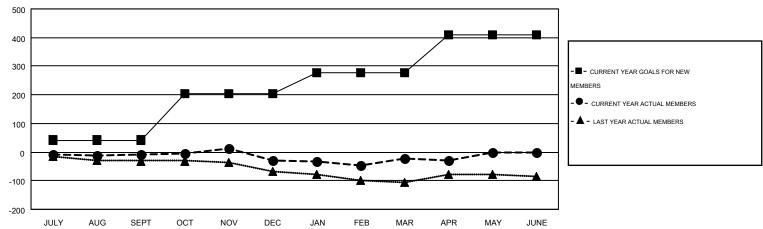

## GOALS AND ACTUAL MEMBERS CUMULATIVE

| DROPPED CLUBS: 1  DROPPED MEMBERS |                 | 74 CLUBS OF 141 ADDED 1 OR MORE<br>NEW MEMBERS | GENDER DISTRIBUTION           MALE         2,794 (75.45%)           FEMALE         909 (24.55%) |  |            |
|-----------------------------------|-----------------|------------------------------------------------|-------------------------------------------------------------------------------------------------|--|------------|
| DECEASED CLUB CANCELLED OTHER     | 30<br>19<br>242 | CLICK HERE FOR HEALTH ASSESSMENT DATA          | FAMILY UNIT MEMBERS HEAD OF HOUSEHOLD                                                           |  | 787<br>389 |
| TOTAL                             | 291             |                                                | NON-HEAD OF HOUSEHOLD                                                                           |  | 398        |

## MONTHLY MEMBERSHIP PROGRESS REPORT

Results as of: 4/30/2015

Multiple District 38

KENNETH SCHWOLS

**LOCATION: NEBRASKA** GMT CA 1

|               |                  | Clubs             |                  |                  | Members  RESULTS FOR 2014-2015 |                    |                                        |                    |                  |
|---------------|------------------|-------------------|------------------|------------------|--------------------------------|--------------------|----------------------------------------|--------------------|------------------|
|               | RESUI            | LTS FOR 2014-2015 | i                |                  |                                |                    |                                        |                    |                  |
| QUARTER       | NEW CLUB<br>GOAL | NEW CLUBS         | DROPPED<br>CLUBS | NET<br>GAIN/LOSS | QUARTER                        | NEW MEMBER<br>GOAL | CHARTER AND<br>NEW<br>MEMBERS<br>ADDED | DROPPED<br>MEMBERS | NET<br>GAIN/LOSS |
| JULY/AUG/SEPT | 1                | 0                 | 0                | 0                | JULY/AUG/SEPT                  | 42                 | 76                                     | 86                 | -10              |
| OCT/NOV/DEC   | 3                | 0                 | 1                | -1               | OCT/NOV/DEC                    | 163                | 75                                     | 95                 | -20              |
| JAN/FEB/MAR   | 1                | 0                 | 0                | 0                | JAN/FEB/MAR                    | 71                 | 81                                     | 73                 | 8                |
| APR/MAY/JUNE  | 3                | 0                 | 0                | 0                | APR/MAY/JUNE                   | 134                | 31                                     | 37                 | -6               |